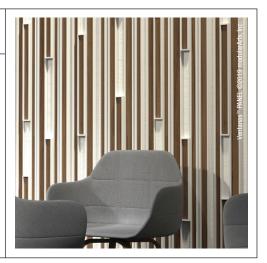

## **VENTANAS™**

| DESIGN NAME   | VENTANAS™ PANEL ©2019 modularArts, Inc.                                                                                                                                           |
|---------------|-----------------------------------------------------------------------------------------------------------------------------------------------------------------------------------|
| DIMENSIONS    | 32" X 32" BY 1" MAX RELIEF                                                                                                                                                        |
| ORIENTATION   | CAN BE INSTALLED VERTICALLY OR HORIZONTALLY. "THIS SIDE UP" IS DEFINED ON PANELS AS THE INTENDED ORIENTATION FOR LIGHT AND SHADOW.                                                |
| WEIGHT        | 2.6 LBS/SQ FT                                                                                                                                                                     |
| DESIGN REPEAT | 32"                                                                                                                                                                               |
| MATERIAL      | GRG (GLASS REINFORCED GYPSUM) 100% NON-COMBUSTIBLE MINERAL                                                                                                                        |
| FEATURES      | PRECAST MOUNT-POINTS. SELF-ALIGNING EDGES WITH STEEL REINFORCED JOINTS.                                                                                                           |
| APPLICATION   | NEW OR EXISTING WALLS. TYPICALLY INSTALLED DIRECTLY TO DRYWALL.  MAY BE APPLIED TO A VARIETY OF SUBSTRATES (PLEASE REFER TO INSTRUCTION BOOKLET). DO NOT APPLY DIRECTLY TO STUDS. |

### ADDITIONAL NOTES

- 20-30 MINUTES PER PANEL SHOULD BE ALLOTTED TO MOUNT AND SEAM PANELS PRIOR TO PAINT. (DRYING TIME OF CAULKING NOT INCLUDED). EXPERIENCE MAY SHORTEN INSTALLATION TIME.
- A DETAILED INSTALLATION BOOKLET ACCOMPANIES EACH ORDER.
- VENTANAS™ IS AN EZ-SEAM™ PANEL, WHICH MEANS THAT THE VISIBLE JOINTS CAN BE CAULKED AND THE SURFACE LEFT UNFINISHED (OR SEALED) IN ITS NATURAL GYPSUM STATE. THE PRECAST MOUNT-POINTS ARE ALSO COVERED BY THE INSERTS, SO NO FILLING AND SANDING IS REQUIRED. THESE FEATURES SUBSTANTIALLY CUT DOWN ON INSTALLATION TIME AND EXPENSE.
- INSERT CHOICES: STANDARD WALNUT STANDARD WALNUT/HAND WAXED