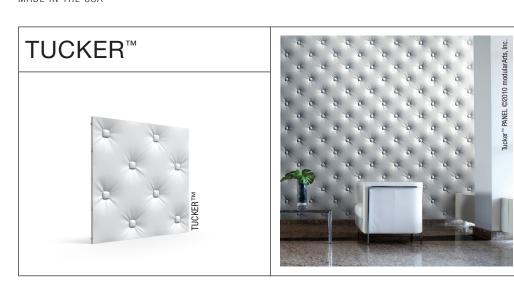

## InterlockingRock<sup>®</sup> PANELS

| DESIGN NAME   | TUCKER™ PANEL ©2010 modularArts, Inc.                                     |
|---------------|---------------------------------------------------------------------------|
| DIMENSIONS    | 32" X 32"                                                                 |
| THICKNESS     | 1/4" MINIMUM TO 1" MAXIMUM                                                |
| ORIENTATION   | CAN BE INSTALLED VERTICALLY OR HORIZONTALLY. "THIS SIDE UP" IS DEFINED ON |
|               | PANELS AS THE INTENDED ORIENTATION FOR LIGHT AND SHADOW.                  |
|               |                                                                           |
| WEIGHT        | 1.9 LBS/SQ FT                                                             |
| DESIGN REPEAT | 32"                                                                       |
| MATERIAL      | GRG (GLASS REINFORCED GYPSUM) 100% NON-COMBUSTIBLE MINERAL                |
| FEATURES      | PRECAST MOUNT-POINTS. SELF-ALIGNING EDGES WITH STEEL REINFORCED JOINTS.   |
| APPLICATION   | NEW OR EXISTING WALLS. TYPICALLY INSTALLED DIRECTLY TO DRYWALL.           |
|               | MAY BE APPLIED TO A VARIETY OF SUBSTRATES (PLEASE REFER TO                |
|               | INSTRUCTION BOOKLET). DO NOT APPLY DIRECTLY TO STUDS.                     |