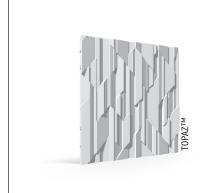

## TOPAZ™

|               | Ţ                                                                         |
|---------------|---------------------------------------------------------------------------|
| DESIGN NAME   | TOPAZ™ PANEL ©2021 modularArts, Inc.                                      |
| DIMENSIONS    | 32" X 32"                                                                 |
| THICKNESS     | 1/4" MINIMUM TO 1-1/2" MAXIMUM                                            |
| ORIENTATION   | CAN BE INSTALLED VERTICALLY OR HORIZONTALLY. "THIS SIDE UP" IS DEFINED ON |
|               | PANELS AS THE INTENDED ORIENTATION FOR LIGHT AND SHADOW.                  |
|               |                                                                           |
| WEIGHT        | 2.6 LBS/SQ FT                                                             |
| DESIGN REPEAT | 32"                                                                       |
| MATERIAL      | GRG (GLASS REINFORCED GYPSUM) 100% NON-COMBUSTIBLE MINERAL                |
| FEATURES      | PRECAST MOUNT-POINTS. SELF-ALIGNING EDGES WITH STEEL REINFORCED JOINTS.   |
| APPLICATION   | NEW OR EXISTING WALLS. TYPICALLY INSTALLED DIRECTLY TO DRYWALL.           |
|               | MAY BE APPLIED TO A VARIETY OF SUBSTRATES (PLEASE REFER TO                |
|               | INSTRUCTION BOOKLET). DO NOT APPLY DIRECTLY TO STUDS.                     |
|               | ·                                                                         |