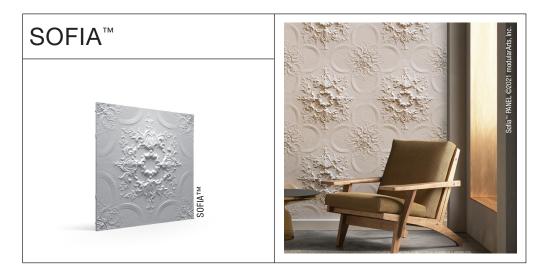

## InterlockingRock<sup>®</sup> PANELS

MADE IN THE USA

| DESIGN NAME   | SOFIA <sup>™</sup> PANEL ©2021 modularArts, Inc.                                                                                                                                       |
|---------------|----------------------------------------------------------------------------------------------------------------------------------------------------------------------------------------|
| DIMENSIONS    | 32" X 32"                                                                                                                                                                              |
| THICKNESS     | 1/4" MINIMUM TO 1-1/2" MAXIMUM                                                                                                                                                         |
| ORIENTATION   | CAN BE INSTALLED VERTICALLY OR HORIZONTALLY. "THIS SIDE UP" IS DEFINED ON                                                                                                              |
|               | PANELS AS THE INTENDED ORIENTATION FOR LIGHT AND SHADOW.                                                                                                                               |
|               |                                                                                                                                                                                        |
| WEIGHT        | 1.8 LBS/SQ FT                                                                                                                                                                          |
| DESIGN REPEAT | 32"                                                                                                                                                                                    |
| MATERIAL      | GRG (GLASS REINFORCED GYPSUM) 100% NON-COMBUSTIBLE MINERAL                                                                                                                             |
| FEATURES      | PRECAST MOUNT-POINTS. SELF-ALIGNING EDGES WITH STEEL REINFORCED JOINTS.                                                                                                                |
| APPLICATION   | NEW OR EXISTING WALLS. TYPICALLY INSTALLED DIRECTLY TO DRYWALL.<br>MAY BE APPLIED TO A VARIETY OF SUBSTRATES (PLEASE REFER TO<br>INSTRUCTION BOOKLET). DO NOT APPLY DIRECTLY TO STUDS. |