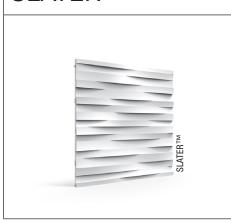

## SLATER™

| DESIGN NAME   | SLATER™ PANEL ©2015 modularArts, Inc.                                     |
|---------------|---------------------------------------------------------------------------|
| DIMENSIONS    | 32" X 32"                                                                 |
| THICKNESS     | 1/4" MINIMUM TO 1" MAXIMUM                                                |
| ORIENTATION   | CAN BE INSTALLED VERTICALLY OR HORIZONTALLY. "THIS SIDE UP" IS DEFINED ON |
|               | PANELS AS THE INTENDED ORIENTATION FOR LIGHT AND SHADOW.                  |
|               |                                                                           |
| WEIGHT        | 1.9 LBS/SQ FT                                                             |
| DESIGN REPEAT | 32"                                                                       |
| MATERIAL      | GRG (GLASS REINFORCED GYPSUM) 100% NON-COMBUSTIBLE MINERAL                |
| FEATURES      | PRECAST MOUNT-POINTS. SELF-ALIGNING EDGES WITH STEEL REINFORCED JOINTS.   |
| APPLICATION   | NEW OR EXISTING WALLS. TYPICALLY INSTALLED DIRECTLY TO DRYWALL.           |
|               | MAY BE APPLIED TO A VARIETY OF SUBSTRATES (PLEASE REFER TO                |
|               | INSTRUCTION BOOKLET). DO NOT APPLY DIRECTLY TO STUDS.                     |