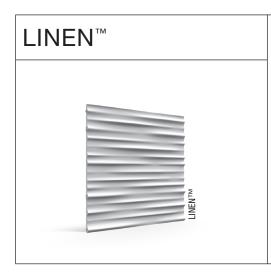

| DESIGN NAME   | LINEN™ PANEL ©2015 modularArts, Inc.                                      |
|---------------|---------------------------------------------------------------------------|
| DIMENSIONS    | 32" X 32"                                                                 |
| THICKNESS     | 1/4" MINIMUM TO 1.5" MAXIMUM                                              |
| ORIENTATION   | CAN BE INSTALLED VERTICALLY OR HORIZONTALLY. "THIS SIDE UP" IS DEFINED ON |
|               | PANELS AS THE INTENDED ORIENTATION FOR LIGHT AND SHADOW.                  |
|               |                                                                           |
| WEIGHT        | 1.6 LBS/SQ FT                                                             |
| WEIGHT        | 1.0 LB5/5Q F1                                                             |
| DESIGN REPEAT | 32"                                                                       |
|               |                                                                           |
| DESIGN REPEAT | 32"                                                                       |