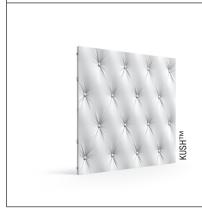

## InterlockingRock® PANELS

KUSH™

| DESIGN NAME   | KUSH™ PANEL ©2012 modularArts, Inc.                                       |
|---------------|---------------------------------------------------------------------------|
| DIMENSIONS    | 32" X 32"                                                                 |
| THICKNESS     | 14" MINIMUM TO 1" MAXIMUM                                                 |
| ORIENTATION   | CAN BE INSTALLED VERTICALLY OR HORIZONTALLY. "THIS SIDE UP" IS DEFINED ON |
|               | PANELS AS THE INTENDED ORIENTATION FOR LIGHT AND SHADOW.                  |
|               |                                                                           |
| WEIGHT        | 1.9 LBS/SQ FT                                                             |
| DESIGN REPEAT | 32"                                                                       |
| MATERIAL      | GRG (GLASS REINFORCED GYPSUM) 100% NON-COMBUSTIBLE MINERAL                |
| FEATURES      | PRECAST MOUNT-POINTS. SELF-ALIGNING EDGES WITH STEEL REINFORCED JOINTS.   |
| APPLICATION   | NEW OR EXISTING WALLS. TYPICALLY INSTALLED DIRECTLY TO DRYWALL.           |
|               | MAY BE APPLIED TO A VARIETY OF SUBSTRATES (PLEASE REFER TO                |
|               | INSTRUCTION BOOKLET). DO NOT APPLY DIRECTLY TO STUDS.                     |