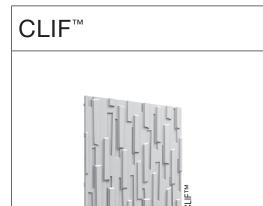

| DESIGN NAME   | CLIF™ PANEL ©2004 modularArts, Inc.                                       |
|---------------|---------------------------------------------------------------------------|
| DIMENSIONS    | 32" X 32"                                                                 |
| THICKNESS     | 1/4" MINIMUM TO 1" MAXIMUM                                                |
| ORIENTATION   | CAN BE INSTALLED VERTICALLY OR HORIZONTALLY. "THIS SIDE UP" IS DEFINED ON |
|               | PANELS AS THE INTENDED ORIENTATION FOR LIGHT AND SHADOW.                  |
|               |                                                                           |
| WEIGHT        | 1.8 LBS/SQ FT                                                             |
| DESIGN REPEAT | 32"                                                                       |
| MATERIAL      | GRG (GLASS REINFORCED GYPSUM) 100% NON-COMBUSTIBLE MINERAL                |
| FEATURES      | PRECAST MOUNT-POINTS. SELF-ALIGNING EDGES WITH STEEL REINFORCED JOINTS.   |
| APPLICATION   | NEW OR EXISTING WALLS. TYPICALLY INSTALLED DIRECTLY TO DRYWALL.           |
|               | MAY BE APPLIED TO A VARIETY OF SUBSTRATES (PLEASE REFER TO                |
|               | INSTRUCTION BOOKLET). DO NOT APPLY DIRECTLY TO STUDS.                     |