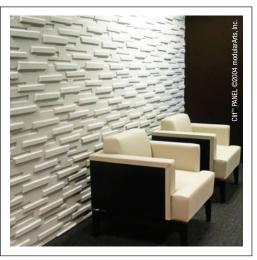

| DESIGN NAME   | CLIF™ PANEL ©2004 modularArts, Inc.                                       |
|---------------|---------------------------------------------------------------------------|
| DIMENSIONS    | 32" X 32"                                                                 |
| THICKNESS     | 1/4" MINIMUM TO 1" MAXIMUM                                                |
| ORIENTATION   | CAN BE INSTALLED VERTICALLY OR HORIZONTALLY. "THIS SIDE UP" IS DEFINED ON |
|               | PANELS AS THE INTENDED ORIENTATION FOR LIGHT AND SHADOW.                  |
|               |                                                                           |
| WEIGHT        | 1.8 LBS/SQ FT                                                             |
| DESIGN REPEAT | 32"                                                                       |
| MATERIAL      | GRG (GLASS REINFORCED GYPSUM) 100% NON-COMBUSTIBLE MINERAL                |
| FEATURES      | PRECAST MOUNT-POINTS. SELF-ALIGNING EDGES WITH STEEL REINFORCED JOINTS.   |
| APPLICATION   | NEW OR EXISTING WALLS. TYPICALLY INSTALLED DIRECTLY TO DRYWALL.           |
|               | MAY BE APPLIED TO A VARIETY OF SUBSTRATES (PLEASE REFER TO                |
|               | INSTRUCTION BOOKLET). DO NOT APPLY DIRECTLY TO STUDS.                     |